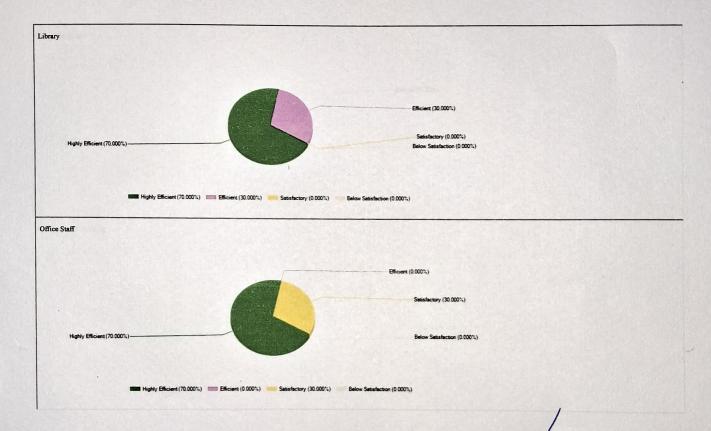

PRINTIPAL
ASUTOSH COLLEGE
92, S. P. MUKHERJEE ROAD
KOLKATA-700 026

Have you ever been appreciated by your teachers, organization or peers?

Yes (100,000%)

No (8,000%)

PRINCIPAL
ASUTOSH COLLEGE
92, S. P. MUKHERJEE ROAD
KOLKATA-700 026