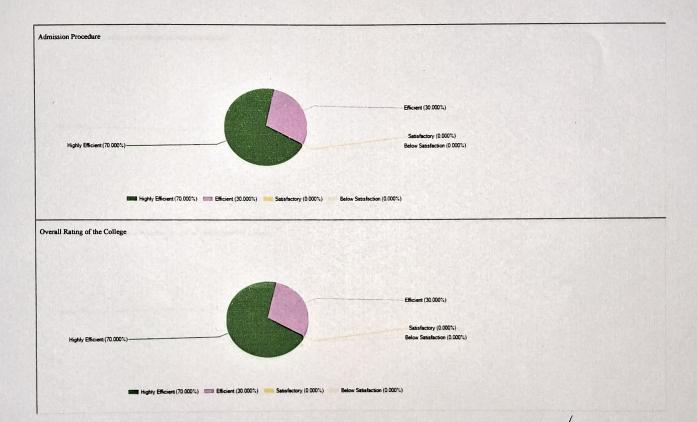

PRINTIPAL
ASUTOSH COLLEGE
92, S. P. MUKHERJEE ROAD
KOLKATA-700 026

Have you ever been appreciated by your teachers, organization or peers?

Yes (100,000%)

No (8,000%)

PRINCIPAL
ASUTOSH COLLEGE
92, S. P. MUKHERJEE ROAD
KOLKATA-700 026