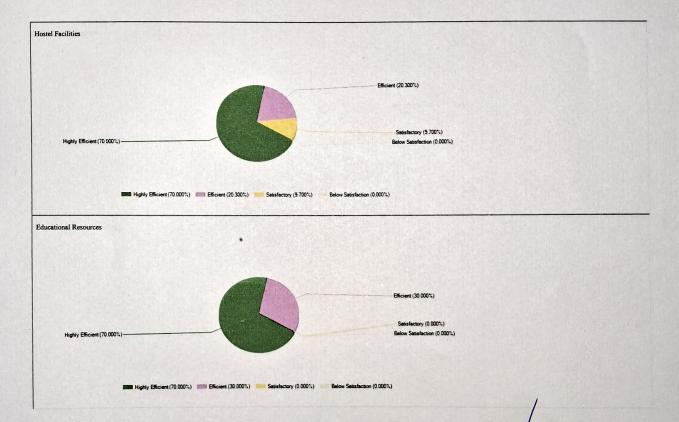

PRINTIPAL
ASUTOSH COLLEGE
92, S. P. MUKHERJEE ROAD
KOLKATA-700 026

Have you ever been appreciated by your teachers, organization or peers?

Yes (100,000%)

No (8,000%)

PRINCIPAL
ASUTOSH COLLEGE
92, S. P. MUKHERJEE ROAD
KOLKATA-700 026